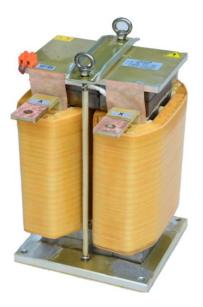

## High-Frequency Reactor

## Features

- 1. Low temperature rise, Natural air cooling.
- 2. Small and low losses.
- 3. It can operate under harsh conditions.

## Product Applications

High-frequency inverter circuit, high-frequency voltage rises and Step-down Circuit, etc.